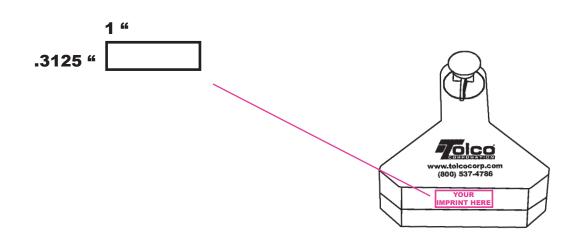

## Artwork Approval Form

Return signed approvals to: FAX: 419-241-3035 or Email: artdepartment@tolcocorp.com

| TO CORPORATION   |       |   |  |  |  |  |
|------------------|-------|---|--|--|--|--|
| SELECT COLO      | OR(S) | > |  |  |  |  |
| Fire Red         |       |   |  |  |  |  |
| Brilliant Orange |       |   |  |  |  |  |
| Medium Yellow    |       |   |  |  |  |  |
| Emerald Green    |       |   |  |  |  |  |
| Light Blue       |       |   |  |  |  |  |
| White            |       |   |  |  |  |  |
| Black            |       |   |  |  |  |  |



| CUSTOMER NAME:                                                                                                                                                                                                                                                |               |                             |   |     |  |  |
|---------------------------------------------------------------------------------------------------------------------------------------------------------------------------------------------------------------------------------------------------------------|---------------|-----------------------------|---|-----|--|--|
| PRODUCT#: