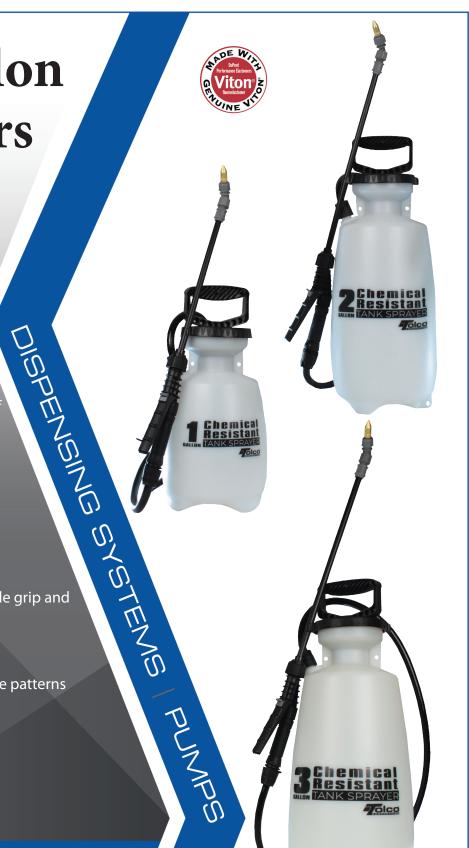

## 1, 2, & 3 Gallon Tank Sprayers

**Chemical Resistant** 

- Added 1-gallon unit
- •Improved features and performance
- •Viton® seals throughout pump and shut-off for long-term resistance to chemicals
- •Splash cap protects user from vapors and liquids when top is opened
- •Pump less technology, fewer strokes to pressurizes sprayer
- Auto-pressure release
- •Commercial grade shut-off with comfortable grip and lock-on
- •Easy-to-clean in-line filter
- Brass adjustable nozzle with stream to cone patterns
- •14" Non-corrosive poly wand
- •36" Reinforced hose
- No spill funnel top
- •Opaque tank with fill markings

150011 - 1 Gallon 150012 - 2 Gallon 150013 - 3 Gallon 1/cs.