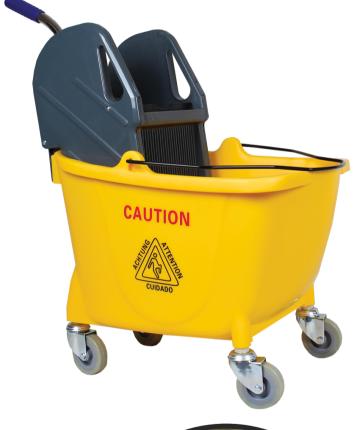

# MOP BUCKET

WITH DOWN PRESS WRINGER

#280600

L: 20", W: 16", H: 13"

1/cs.

### PRACTICAL OPERATION:

Facilitates an up and down motion, enabling greater user leverage with minimal effort for easier, less strenuous mop drainage

# **BUILT TO LAST:**

A robust, corrosion-resistant handle and hardware ensure enhanced durability and extended service life, even in challenging environments

#### **FLEXIBLE INTEGRATION:**

Accommodates mops up to 32 oz in size with a 32-35 quart capacity, promoting a seamless integration into any existing cleaning regimens

## **SMOOTH MOBILITY:**

Equipped with 3" non-marking swivel casters, this mop bucket glides effortlessly across any surface, providing greater maneuverability and protecting floors from scuffs and marks