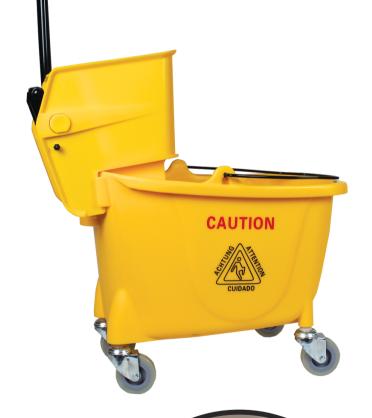

# MOP BUCKET

WITH SIDE PRESS WRINGER

#280605

W: 23", D: 14.75", H: 25.25"

1/cs.

### **USER-FRIENDLY HANDLING:**

Features a side-press mechanism that applies pressure evenly across the mop head, enabling efficient liquid extraction

#### **ENDURING PERFORMANCE:**

With hardware and a side press handle built from corrosion-resistant materials, our mop buckets are designed for stability and durability, offering a long service life even under heavy use

#### STANDARD CAPACITY:

Offering a 32-35 quart capacity, our mop buckets accommodate mops up to 32 oz in size for easy assimilation into any existing cleaning regimen

#### **ROLL WITH EASE:**

Fitted with 3" non-marking wheel casters, our mop bucket offers smooth, easy rolling and guards floors against scuffs and damage, even when fully loaded

\*\*REPLACEMENT SPRINGS, HANDLES, WHEEL CASTERS, AND WRINGERS AVAILABLE